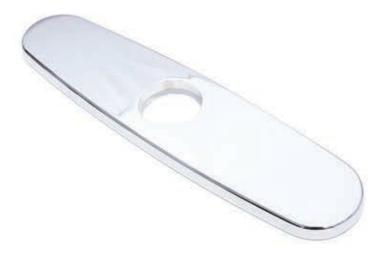

## D1-CH 10-inch Kitchen Faucet Deck Plate, Chrome

Requested By:

Specific Features:

## STANDARD SPECIFICATIONS:

- Universal kitchen faucet deck plate
- Covers the two outer holes on a three hole kitchen sink
- Solid brass construction reinforced with PVC insert
- Combatible with most single hole kitchen faucets