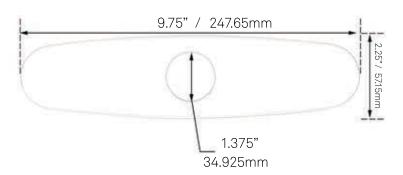

## STANDARD SPECIFICATIONS:

- Universal kitchen faucet deck plate
- Covers the two outer holes on a three hole kitchen sink
- Solid brass construction reinforced with PVC insert
- Combatible with most single hole kitchen faucets