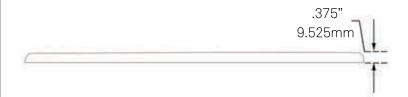

## STANDARD SPECIFICATIONS:

- Universal kitchen faucet deck plate
- Covers the two outer holes on a three hole kitchen sink
- Solid brass construction reinforced with PVC insert
- Combatible with most single hole kitchen faucets